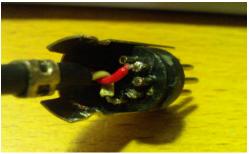

SOLDER THE WIRE TO CONNECTOR. CLAMP IT. SLIDE IN THE RUBBER COVER.

! USE MULTIMETER TO CHECK FOR THE CORRECT TAB FOR SIGNAL AND GROUND. (DIFFERENT BRAND MAY HAVE DIFFERENT LAYOUT)

SLIDE IN THE SOCKET PLASTIC COVER TO THE WIRE 1<sup>ST</sup>. SOLDER THE WIRE TO 3.5mm STEREO FEMALE SOCKET. SCREW THE COVER ON.