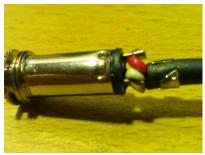

SOLDER THE WIRE TO CONNECTOR. CLAMP IT. SLIDE IN THE RUBBER COVER.

! USE MULTIMETER TO CHECK FOR THE CORRECT TAB FOR SIGNAL AND GROUND. (DIFFERENT BRAND MAY HAVE DIFFERENT LAYOUT)

SLIDE IN THE SOCKET PLASTIC COVER TO THE WIRE 1<sup>ST</sup>. SOLDER THE WIRE TO 3.5mm STEREO FEMALE SOCKET. SCREW THE COVER ON.