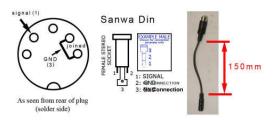

## SANWA ADAPTOR FOR PHOENIX RC SIMULATOR. (FOR RDS8000, RD8000, RD SERIES)

NUMBERS. IN DIAGRAM SHOULD BE: SIGNAL=1. (ON DIN PIN 2) GROUND=2.(ON DIN PIN 5) NO NEED JOINT PIN 4. NO CONNECTION=3.

PART LIST: HALF MOON 5 PIN DIN CONNECTOR x 1. AUDIO WIRE 160mm x 1. 3.5mm STEREO FEMALE SOCKET x 1