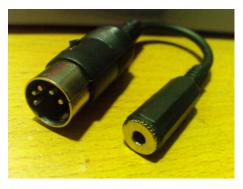

## SANWA ADAPTOR FOR PHOENIX RC SIMULATOR. (FOR RDS8000, RD8000, RD SERIES)



NUMBERS. IN DIAGRAM SHOULD BE: SIGNAL=1. (ON DIN PIN 2) GROUND=2.(ON DIN PIN 5) NO NEED JOINT PIN 4. NO CONNECTION=3.

PART LIST: HALF MOON 5 PIN DIN CONNECTOR x 1. AUDIO WIRE 160mm x 1. 3.5mm STEREO FEMALE SOCKET x 1



SOLDER THE WIRE TO CONNECTOR. CLAMP IT. SLIDE IN THE RUBBER COVER.



! USE MULTIMETER TO CHECK FOR THE CORRECT TAB FOR SIGNAL AND GROUND. (DIFFERENT BRAND MAY HAVE DIFFERENT LAYOUT)

SLIDE IN THE SOCKET PLASTIC COVER TO THE WIRE 1<sup>ST</sup>. SOLDER THE WIRE TO 3.5mm STEREO FEMALE SOCKET. SCREW THE COVER ON.



ONCE YOU DONE, YOUR ADAPTOR SHOULD LOOK LIKE THIS.